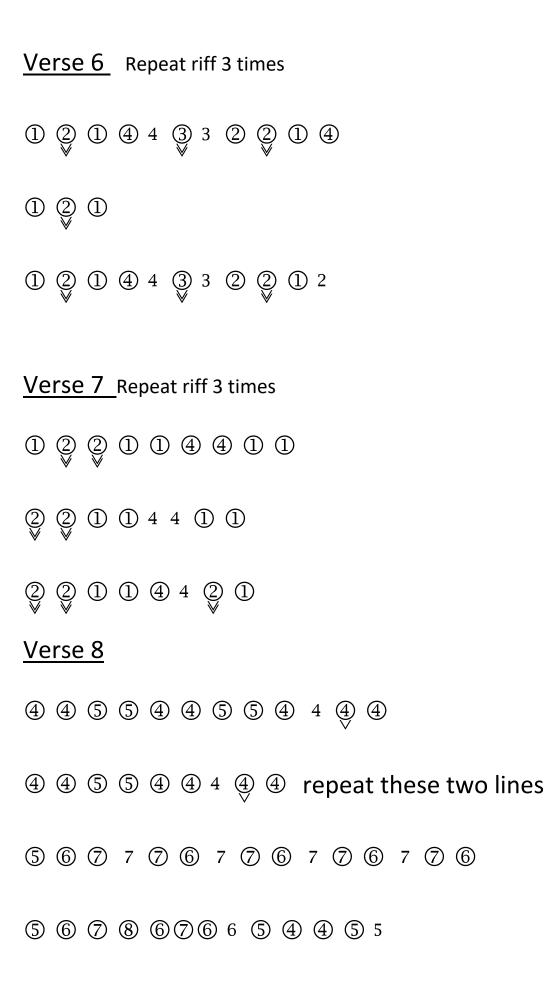

|
| 888888 slide down 66654 x4                |
| 8 8 8 8 8 8 8 8 8                         |
| 88888888767                               |
| <u>Verse 2</u>                            |
| 1 1 7 7 6 6 5 6 7 4 4 5                   |
| ① ① 7 ⑦ ⑥ ⑤⑦ shake ⑨                      |
| 1 1 7 7 6 6 5 6 7 4 4 5                   |
| ①① 7 ⑦ ⑥ ⑤⑦ shake                         |
| 88776666567                               |
| 8 7 8 7 6 5 4 4 5 5                       |

## Verse 3

③ ④ ④ ③ ④ ④ ⑤ ⑤ ④ <sup>5</sup> ④ play 4 times
③ ④ ⑤ <sup>5</sup> ③ ④ ⑤ <sup>5</sup> <sup>5</sup>
⑤ ④ <sup>5</sup> ④
③ ④ <sup>5</sup> ④
③ ④ <sup>4</sup> ③ ④ ④ <sup>3</sup> ④ ④ <sup>3</sup> ④ ④

Verse 4 – as verse 3

## Verse 5

- 7 6 5 4 7 6 5 4 1 4 1 4 x3
- 7654 7654

3 3 4 5 25

4 6 6 6 5 6 7

8676654455



## Verse 9

- ④ ④ ④ ① ② ① play 8 times
- ④ ④ 5 ① ② 2
- ④ ④ 5 ① ② 2

## <u>Verse 10</u>

- ④ ④ ④ ① ② ① play 8 times
- ④ ④ 5 ① ② 2

④ ④ 5 ① ② 2

4 5 6 7 7 6 6 5 6 5 5 1 1 2 1

1 4